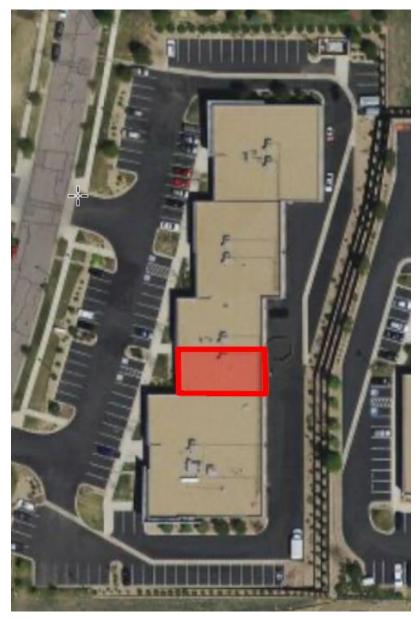

#### Property 8200 SouthPark Cir - Unit 400 (42 x 72ft)

- \$842,000, We plan to raise \$1M.
- 2950 sq ft. Yr. 2008 Built
- □ 14' to 16' high ceilings
- Easy access to E-470 and Santa Fe
- Low operating costs
- Ample Parking
- Free span Flex Building
- Planning to place offer based on contingencies.
- Property may get sold, as an offer on it is already pending. We plan to continue review of other sites if this goes away.

### Property @ 8200 SouthPark Cir (42 x 72ft)