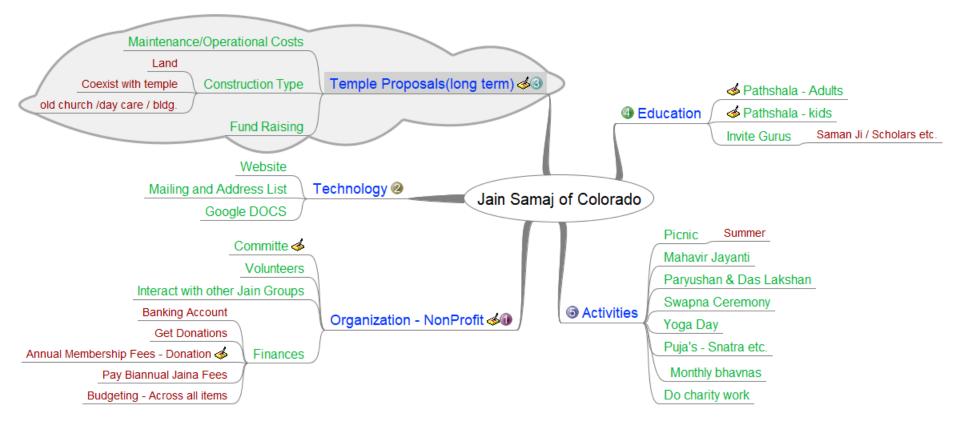

### JSOC Overview https://jainsamajofcolorado.org/

### Why a Temple is needed in CO?

- Growing Samaj! Around 50+ Jain Families, with 25 Kids under 10 years. Kids will learn about our jain practices, culture, heritage, and history, and make them proud of their heritage
- Permanent worship place for Jains.
- □ To Learn Jainism and grow spiritually.
- This would enable paathshaala, satsangs and other events; Its getting increasingly difficult to accommodate such events in external places.
- If we really want to have a temple, we need commitment from each and every person – both monetary & in volunteering.

### **Temple / JSOC Center Project PROPOSAL** – LAND + BUILD TEMPLE / OR OLD CHURCH

### **COSTS** - Approximate

- LAND \$500,000 for 3-5 acres
- BUILD TEMPLE ON LAND \$1,000,000+ (\$350 to \$400 /sq. ft cost)
- OLD CHURCH \$1M \$10M

**GOAL** : To have sufficient donations for land or a larger center in **6 months**.