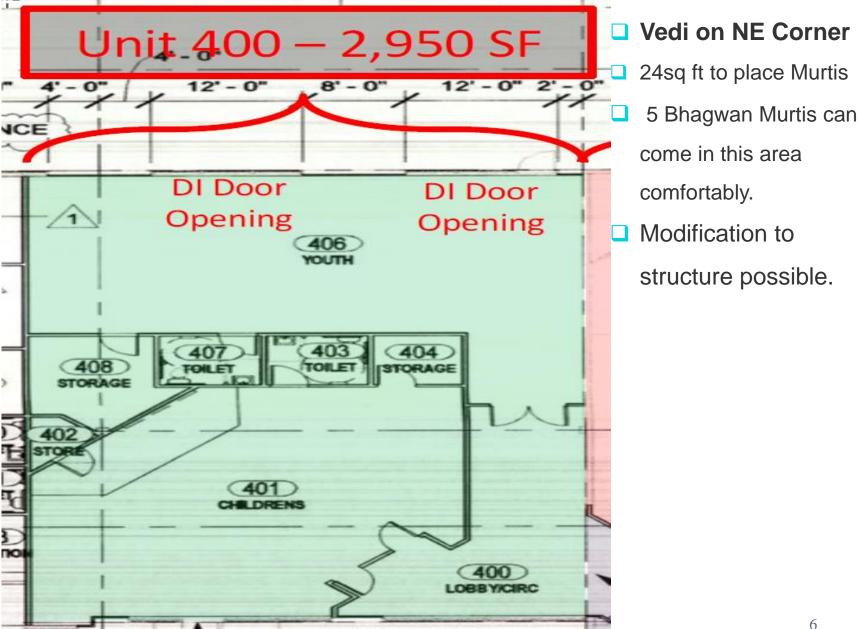

#### Property 8200 SouthPark Cir - Unit 400 (42 x 72ft)

- \$842,000, We plan to raise \$1M.
- 2950 sq ft. Yr. 2008 Built
- □ 14' to 16' high ceilings
- Easy access to E-470 and Santa Fe
- Low operating costs
- Ample Parking
- Free span Flex Building
- Planning to place offer based on contingencies.
- Property may get sold, as an offer on it is already pending. We plan to continue review of other sites if this goes away.

### Property @ 8200 SouthPark Cir (42 x 72ft)